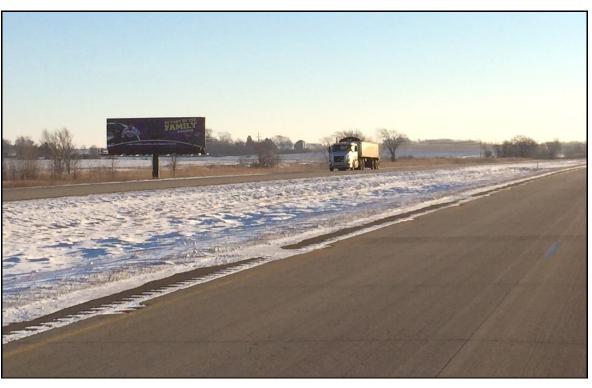

## Location

US Highway 14
Between
Mankato & Owatonna

### Read

Left Hand Read Eastbound traffic To Mankato

#### Size

14' h x 48' w

## **Traffic Count**

9,800 +daily (est.)

| Rate Information |        |                |              |
|------------------|--------|----------------|--------------|
| TEI              | RM     | MONTHLY RENTAL | * PRODUCTION |
| 12 n             | nonths | \$700          | \$1000       |