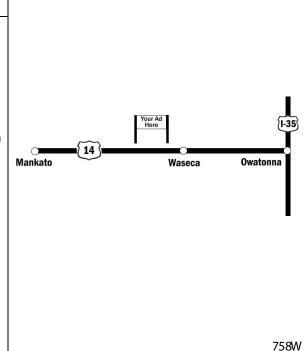

## Location

US Highway 14
Between
Mankato & Owatonna

### Read

Left Hand Read Eastbound traffic To Mankato